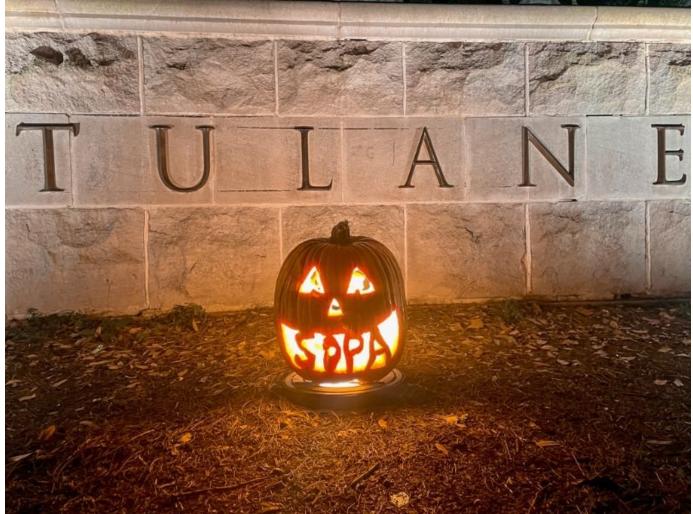

## Share your SoPA jack-o-lantern skills

October 10, 2022 6:45 AM Alicia Jasmin ajasmin@tulane.edu

A carefully carved SoPA jack-o-lantern sits in front of Gibson Hall on the Uptown campus of Tulane University. The template size can be enlarged or decreased to accommodate the size of your pumpkin. (Photo by Andrea Sagnard)

Fall weather is here and we've got the perfect project to get you in the Halloween—and Homecoming—spirit!

Show your school pride with this Tulane SoPA pumpkin-carving template, or revisit this <u>oldie-but-goodie</u> Angry Wave template to get your family in the mood for the Green Wave's Homecoming, Family, and Reunion Weekend taking place Nov. 12-14.